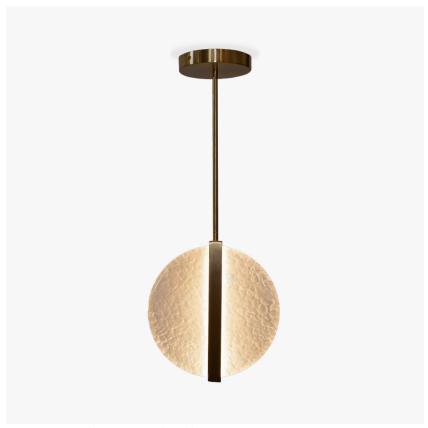

# **Mantle Pendant**

## CL810-PEN

Collection Name **VEGA COLLECTION** 

The Mantle series is a celebration of our unique, life bearing planet. The pattern embossed on the Mantle glass is reminiscent of the Earth's crust with rocklike peaks and troughs covering the entire surface. When the integrated LEDs are illuminated the relief print comes to life, highlighting the crests of the craggy surface and throwing the valleys into shadow. This piece brings a touch of theatre with simultaneous quiet intrigue.

CL810-PEN in Clear Satin and Brushed Dark Bronze

## **Available Sizes**

Size One

CL810-PEN, Height: 31 cm (12.2") Width: 30.5 cm (12.01") Depth: 7.2 cm (2.83") LED Strip

Dimmable
Net Weight: 7 kg / 15 lb