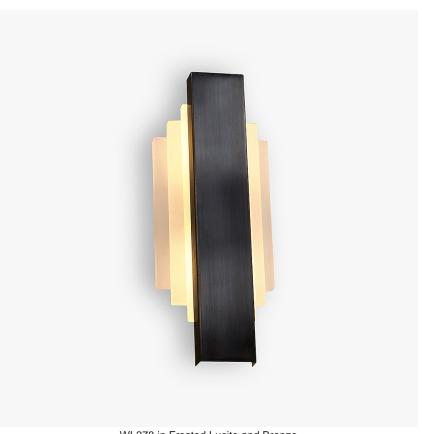

# Manhattan Wall Light

# **WL278E**

Collection Name

# ART DECO COLLECTION

A beautiful design inspired by the Manhattan skyline at night.

#### Compatible with

Express

Bathroom

Yacht Club

WL278 in Frosted Lucite and Bronze

# **Available Sizes**

One Size Only

WL278,

Height: 45 cm (17.72") Width: 18 cm (7.09") Depth: 11.5 cm (4.53") Bulbs: 2 x LED 2.5w G9 Net Weight: 5 kg / 11 lb

All our wall lights are suitable for bathrooms if positioned in Zone 3. Please refer to the IP Rating Guide in the Bathroom Section on our website