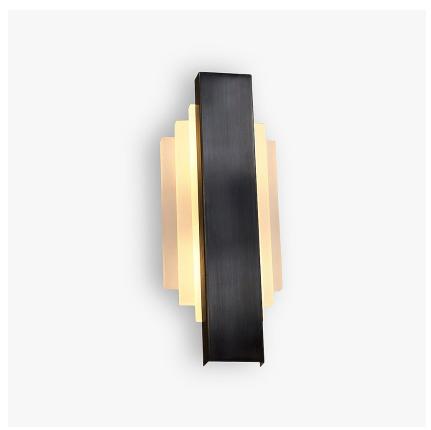

# Manhattan Wall Light

## **WL278**

Collection Name

## ART DECO COLLECTION

A beautiful design inspired by the Manhattan skyline at night.

#### Compatible with

Bathroom

Yacht Club

WL278 in Frosted Lucite and Bronze

# **Available Sizes**

One Size Only

WL278, Height: 45 cm (17.72") Width: 18 cm (7.09")

Depth: 8 cm (3.15") Bulbs: 2 × LED 2.5w G9 Net Weight: 5 kg / 11 lb

All our wall lights are suitable for bathrooms if positioned in Zone 3. Please refer to the IP Rating Guide in the Bathroom Section on our website