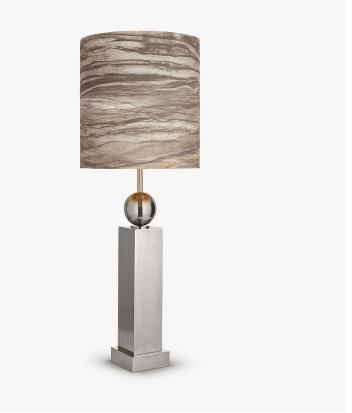

## **Madison Avenue Lamp**

### PLATINUM COLLECTION

An elegant and timeless design that will enhance the most sylish interior.

This table lamp is made in England and is laser cut out of solid aluminium.

TL753 in Brushed Nickel with a 11 Inch Tall Drum Shade in a Custom Fabric by Romo