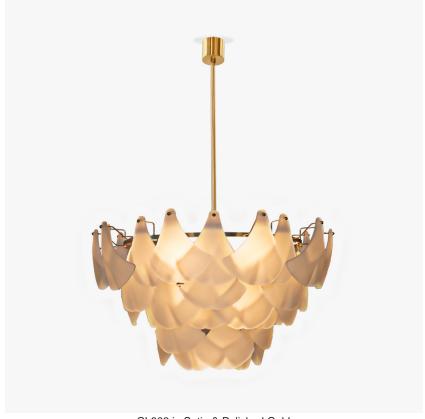

## Lyra Chandelier

### **CL802**

Collection Name
VEGA COLLECTION

Lyra is the constellation that hosts the star Vega from which our collection gets its name. This chandelier exudes feminine appeal with glass petals fashioned into shapes reminiscent of an ancient lyre, a stringed instrument known in Latin as 'Lyra'.

### Compatible with

CL802 in Satin & Polished Gold

### **Available Finishes**

Size One

CL802-75,

Height: 39.5 cm (15.55") Diameter: 75 cm (29.53") Bulbs: 6 × 2.5W G9 LED Net Weight: 30 kg / 66 lb Size Two

CL802-100,

Height: 52 cm (20.47") Diameter: 100 cm (39.37") Bulbs: 10 x 2.5W G9 LED Net Weight: 45 kg / 99 lb