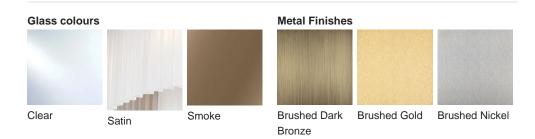

# **BELLA FIGURA**

## Lyra Chandelier

### **CL802**

Collection Name
VEGA COLLECTION

Lyra is the constellation that hosts the star Vega from which our collection gets its name. This chandelier exudes feminine appeal with glass petals fashioned into shapes reminiscent of an ancient lyre, a stringed instrument known in Latin as 'Lyra'.

### Compatible with





CL802 in Satin & Polished Gold

### **Available Finishes**



Size One

CL802-75,

Height: 39.5 cm (15.55") Diameter: 75 cm (29.53") Bulbs: 6 × 2.5W G9 LED Net Weight: 30 kg / 66 lb Size Two

CL802-100,

Height: 52 cm (20.47") Diameter: 100 cm (39.37") Bulbs: 10 x 2.5W G9 LED Net Weight: 45 kg / 99 lb

Size Three

CL802-125,

Height: 70 cm (27.56") Diameter: 125 cm (49.21") Bulbs: 16 × 2.5W G9 LED Net Weight: 70 kg / 154 lb