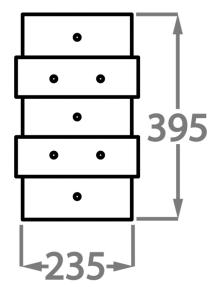

# Size One

WL213,

Height: 39.5 cm (15.55") Width: 23.5 cm (9.25") Depth: 9 cm (3.54") Integrated LED Net Weight: 3 kg / 6 lb

All our wall lights are suitable for bathrooms if positioned in Zone 3. Please refer to the IP Rating Guide in the Bathroom Section on our website