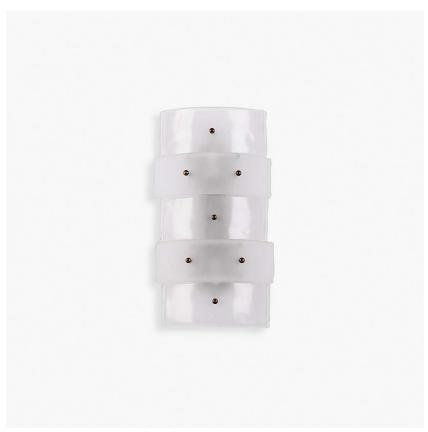

# **Lunar Wall Light**

# WL213

Collection Name

#### **MOONLIGHT COLLECTION**

The perfect pairing to our Lunar Chandelier, satin and translucent panels alternate across the face of this wall light, the transforming pattern of light is representative of shifting Lunar phases. This accomplished piece can demonstrate both grandiose and understated qualities in a variety of metal finishes to adapt it to your interior scheme.

#### Compatible with

Bathroom

Yacht Club

WL213 in Satin Glass and Antique Brushed Brass