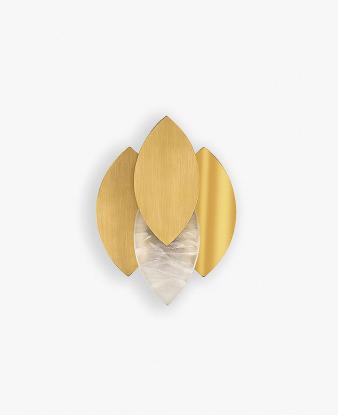

## Lotus Wall Light

#### Collection Name HALCYON COLLECTION

According to Greek legend, the lotus yields fruit that leaves its consumer lost in reverie and contented musing. It has also long been a symbol of peace and purity around the globe. Such associations have lent it a divine energy and an otherworldly quality which we hope to emulate. The shield-like petals of this design are set apart, allowing a soft glow to frame each one. The brass plates are accented by hand carved lucite petals which gently refract the light. This pairing exudes beauty, grace and glamour.

WL64 in Hand-carved Lucite and Brushed and Polished Gold

#### Available Finishes

Clear Hand-Carved Lucite

### Metal Finishes

Brushed Nickel Polished Gold

Polished Nickel One size only WL64, Height: 20 cm (7.87") Width: 14.5 cm (5.71") Diameter: 5.5 cm (2.17") Bulbs: 2 x 5w G9 LED Net Weight: 2 kg / 5 lb

This wall light can be ordered as a mirrored pair.