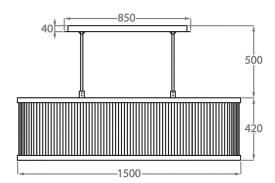

#### Size One

CL131-150,

Height: 42 cm (16.54")
Diameter: 27.5 cm (10.83")
Length: 150 cm (59.06")
Bulbs: 1 x 14.4W Integrated LED

Net Weight: 100 kg / 220 lb

The dimensions of the central rod/chain and ceiling rose are not included in the height measurements. Standard rod/chain and ceiling rose is 50cm if not otherwise specified by customer.