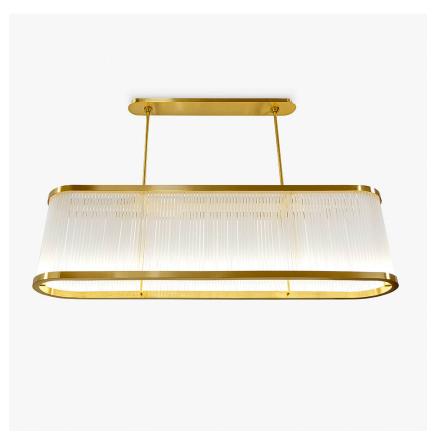

## **Lexington Chandelier**

#### **MOONLIGHT COLLECTION**

For us, the Lexington Chandelier echoes the dynamism of the Art Deco architecture found on the New York avenue from which it takes its name. This bold but uncomplicated design boasts a sleek line-up of frosted glass rods which channel light from integrated LED's concealed within the frame and emit a seductive and glamourous glow. Select one of our Brushed metal to equal the soft elegance of the Frosted glass or choose Polished metal finishes to amplify the brilliance this piece exudes.

#### Compatible with

Bathroom

Yacht Club

CL131-150 in Satin Glass and Brushed Gold