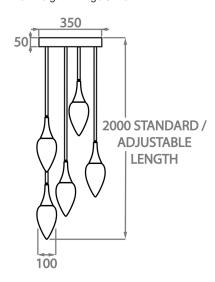

## **5 Light** CL378-5,

Height: 31 cm (12.2")
Diameter: 30 cm (11.81")
Bulbs: 5 x 5W G9 LED
Net Weight: 14 kg / 31 lb

Please note: The above measurements are just of the ceiling plate, not the whole cluster as this is a custom product the heights of each pendant can be placed at the desired heights on site.