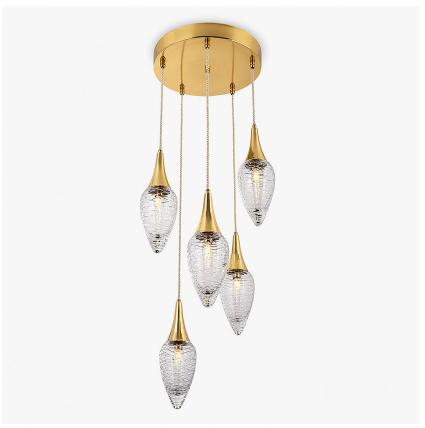

## **Lavalier Pendant Cluster**

### CL378-5

Collection Name

#### **HALCYON COLLECTION**

A little-known gesture of romantic engagement is the giving of a single jewelled pendant, a lavalier. Our inspiration for this piece evolved from the fabled Heart of the Ocean necklace, an enduring symbol of love, luxury and devotion. These delicate lead crystal pendants features a hand-cut unbroken line which echoes the reflections on flowing water.

#### Compatible with

Bathroom

CL378-5 Lavalier Pendant Cluster in Clear Lead Crystal and Polished Brass