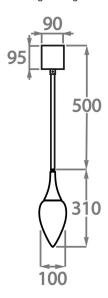

## Single

CL378, Height: 31 cm (12.2")

Diameter: 11 cm (4.33") Bulbs: 1 x 5W G9 LED Net Weight: 2 kg / 5 lb