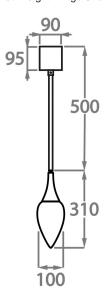

# Silk Flex Choice, Switch & Plug Colours

Cream

Silver

Black

Brown

Single

CL378,

Height: 31 cm (12.2")
Diameter: 10 cm (3.94")
Bulbs: 1 × 5W G9 LED
Net Weight: 2 kg / 5 lb

# 5 Light

CL378-5,

Height: 31 cm (12.2")
Diameter: 30 cm (11.81")
Bulbs: 5 x 5W G9 LED
Net Weight: 14 kg / 31 lb

This pendant is supplied as standard with 100cm (20") of flex. More flex is available on request, this design can be adjusted on site to the desired hanging drops.