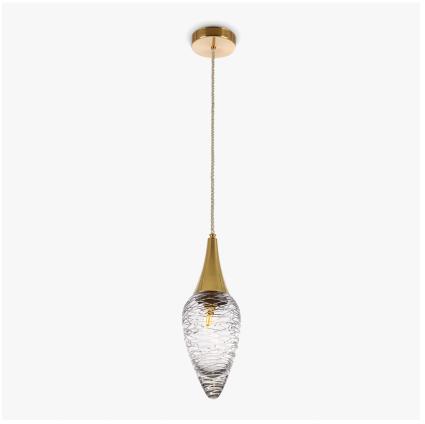

# **Lavalier Pendant**

# **CL378**

Collection Name

#### **HALCYON COLLECTION**

A little-known gesture of romantic engagement is the giving of a single jewelled pendant, a lavalier. Our inspiration for this piece evolved from the fabled Heart of the Ocean necklace, an enduring symbol of love, luxury and devotion. This delicate lead crystal pendant features a hand-cut unbroken line which echoes the reflections on flowing water.

# Compatible with

Bathroom

CL378 in Clear Lead Crystal and Polished Brass with Silver Flex