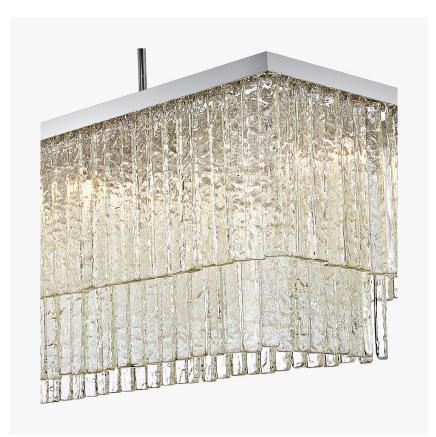

# Large Two Tier Rectangular

#### **RETRO MURANO COLLECTION**

This Two-Tier Rectangular Chandelier is comprised of beautifully crafted Murano glass and is available in a number of metal finishes. This piece has been purposefully designed to go over breakfast bars, dining table and central islands. The Rectangular Chandelier is a stunning focal point within the room and the finishes can be adapted to create the perfect centre piece for your design.

#### Compatible with

Yacht Club

CL452-150 in Clear Hammered Murano Glass and Chrome

## Standard Size

CL452-150, Height: 45 cm (17.72") Width: 50 cm (19.69") Length: 150 cm (59.06") Bulbs: 16 × 25w or LED 6w G9

Net Weight: 90 kg / 198 lb

The dimensions of the central rods and ceiling rose are not included in the height measurements.