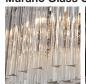

#### **RETRO MURANO COLLECTION**

This Two-Tier Rectangular Chandelier is comprised of beautifully crafted Murano glass and is available in a number of metal finishes. This piece has been purposefully designed to go over breakfast bars, dining table and central islands. The Rectangular Chandelier is a stunning focal point within the room and the finishes can be adapted to create the perfect centre piece for your design.

#### Compatible with

Yacht Club

CL452-150 in Clear Hammered Murano Glass and Chrome