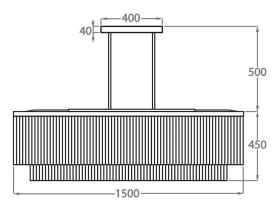

## Standard Size

CL452-150, Height: 45 cm (17.72") Width: 50 cm (19.69") Length: 150 cm (59.06") Bulbs: 16 × 25w or LED 6w G9

Net Weight: 90 kg / 198 lb

The dimensions of the central rods and ceiling rose are not included in the height measurements.

The standard rods and ceiling rose are 50cm (20"), but these can be ordered in different sizes by the customer.