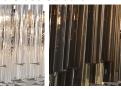

lly crafted Murano glass and is available in a number of metal finishes. This piece has been purposefully designed to go over breakfast bars, dining table and central islands. The Rectangular Chandelier is a stunning focal point within the room and the finishes can be adapted to create the perfect centre piece for your design.

#### **Test Certification**

IEC (International Electrotechnical Commission) test certificates available - will incur a surcharge UL (Underwriters Laboratories) test certificates available for the USA - will incur a surcharge

#### Compatible with



Yacht Club



CL452-150 in Clear Hammered Murano Glass and Chrome

# **Available Finishes**

#### **Metal Finishes**



Chrome



**Brushed Dark** Bronze



Polished Gold

#### **Murano Glass Colours**



Clear Murano





Hammered

Smoke



Satin Murano



Clear Crackled

## Standard Size

CL452-150, Height: 45 cm (17.72") Width: 50 cm (19.69") Length: 150 cm (59.06") Bulbs: 16 × 25w or LED 6w G9

Net Weight: 90 kg / 198 lb



The dimensions of the central rods and ceiling rose are not included in the height measurements.

The standard rods and ceiling rose are 50cm (20"), but these can be ordered in different sizes by the customer.