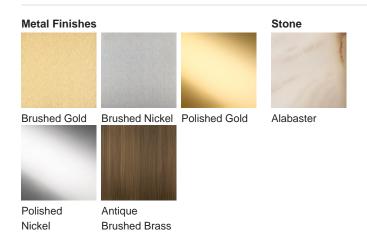

## **Available Finishes**

### Compatible with

CL808-LA in Alabaster and Brushed Dark Bronze