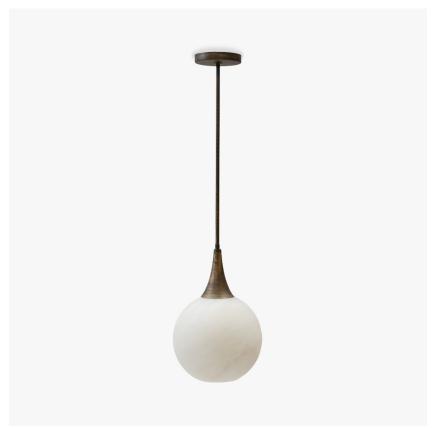

# **Jupiter Pendant**

### **CL808-LA**

Collection Name
VEGA COLLECTION

Jupiter represents an authentic connection with the heavenly bodies which are granted the names of ancient deities and symbolize immense power and greatness. This showstopping alabaster pendant glows hypnotically in genuine likeness to the largest planet in our solar system, Jupiter. The options are endless with this series, we offer 2 standard sizes; both a generous open bottomed ceiling light which is truly spectacular and a dainty, miniature globe pendant which is enclosed at the base and can be styled as a single pendant or a cluster for big impact.

### Compatible with

CL808-LA in Alabaster and Brushed Dark Bronze

#### Large

CL808-LA,

Height: 34.5 cm (13.58") Diameter: 25 cm (9.84") Bulbs: 1 x 25W E14 Net Weight: 5 kg / 11 lb