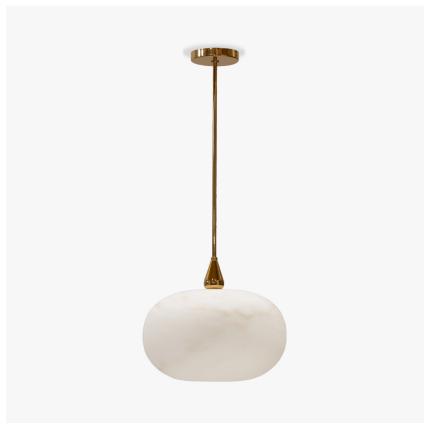

### **CL809**

Collection Name
VEGA COLLECTION

This enchanting pendant light is striking on the eye and by Jove, we love it. Jove gains its name from the earlier name for the sovereign deity Jupiter, but it is not only in name that our Jupiter and Jove pendants mirror each other. Both styles are carved from a solid block of alabaster and once the shape is revealed, so too is the intricate network of veins which weave their way through this rock. Alabaster has a smooth appearance which possesses dreamlike qualities when lit due to the varying degrees of translucency in the mineral veins, these natural characteristics deliver a captivating aura and a luxurious warm glow which elevates any space.

### **Available Sizes**

Size One

CL809, Height: 22 cm (8.66")

Diameter: 35 cm (13.78") Bulbs: 1 x 25W E14 Net Weight: 11 kg / 24 lb