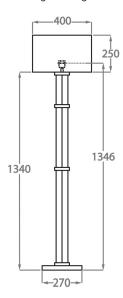

### One Size Only

FL281,

Height: 145 cm (57.09") Diameter: 27 cm (10.63") Bulbs: 1 x 60w E27 Net Weight: 15 kg / 34 lb

Dimensions are measured from the base of the lamp to the middle of the bulb holder and are excluding shade Shades can also be made with Customer Own Material (COM)

Overall height with a 20" short drum shade 159cm - 62.6"