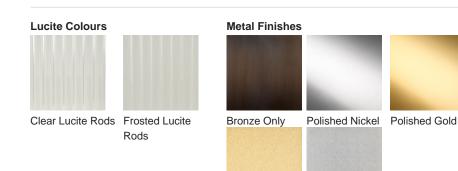

# **BELLA FIGURA**

## **Imperial Floor Lamp**

#### FL281

Collection Name
ART DECO COLLECTION

An extremely stylish new floor lamp made out of 4 large rods of cast & polished Lucite. With two sets of central brass dividers set at non symetrical heights and a solid brass base, this floor lamp is extremely luxurious and elegant.



FL281 in Brushed Gold and Clear Lucite with a 20" Short Drum Shade in Silk Crepe Satin 1806W/ 505 Quail

#### **Available Finishes**



Brushed Gold Brushed Nickel



### One Size Only

FL281,

Height: 145 cm (57.09") Diameter: 27 cm (10.63") Bulbs: 1 x 60w E27 Net Weight: 15 kg / 34 lb



Dimensions are measured from the base of the lamp to the middle of the bulb holder and are excluding shade Shades can also be made with Customer Own Material (COM)

Overall height with a 20" short drum shade 159cm - 62.6"