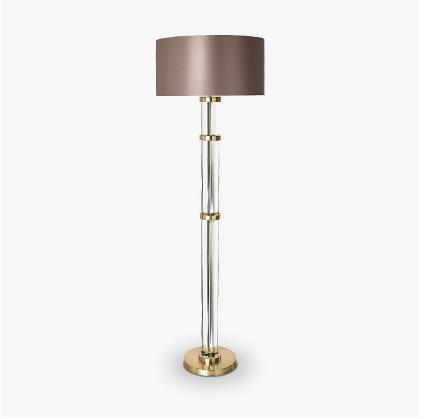

#### FL281

Collection Name
ART DECO COLLECTION

An extremely stylish new floor lamp made out of 4 large rods of cast & polished Lucite. With two sets of central brass dividers set at non symetrical heights and a solid brass base, this floor lamp is extremely luxurious and elegant.

FL281 in Brushed Gold and Clear Lucite with a 20" Short Drum Shade in Silk Crepe Satin 1806W/ 505 Quail