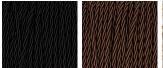

#### Silk Flex Choice, Switch & Plug Colours

Brown

Black

Silver

One Size Only TL655, Height: 60 cm (23.62") Diameter: 13 cm (5.12") Bulbs: 1 × 60w E27

Dimensions are measured from the base of the lamp to the middle of the bulb holder and are excluding shade. Overall height with an 11" tall drum shade 76cm - 30" or with a 14" drum shade 80cm - 31.4" Shades can also be made with Customer Own Material (COM)