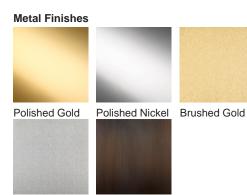

# **BELLA FIGURA**

# Ice Column Lamp

### TL655

**Collection Name** MODERN MURANO COLLECTION

A beautiful table lamp set on a double stepped brass base and made out of a solid hand-made column of Murano glass with a melting ice texture.

#### **Test Certification**

IEC (International Electrotechnical Commission) test certificates available - will incur a surcharge Suitable for Yachts - Rod and bolting available for use on yachts UL (Underwriters Laboratories) test certificates available for the USA - will incur a surcharge

#### Compatible with



TL655 in Clear Murano Glass and Brushed Gold with a 11 Inch Tall Drum Shade in a Romo Fabric ZI Z288/04 Silk Rock Slate

## Available Finishes



Brushed Nickel Bronze

#### **Murano Glass Colours**



All Clear

#### Silk Flex Choice, Switch & Plug Colours

Brown





Black

Silver

One Size Only TL655, Height: 60 cm (23.62") Diameter: 13 cm (5.12") Bulbs: 1 × 60w E27

Dimensions are measured from the base of the lamp to the middle of the bulb holder and are excluding shade. Overall height with an 11" tall drum shade 76cm - 30" or with a 14" drum shade 80cm - 31.4" Shades can also be made with Customer Own Material (COM)