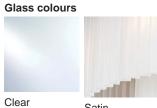

#### **Available Finishes**

Satin

**Metal Finishes** Brushed Dark

Bronze

Brushed Gold Brushed Nickel

Size One

CL800-2T-75, Height: 64 cm (25.2") Diameter: 75 cm (29.53")

Bulbs:  $12 \times 5W$  G9 Net Weight: 56 kg / 123 lb Size Two