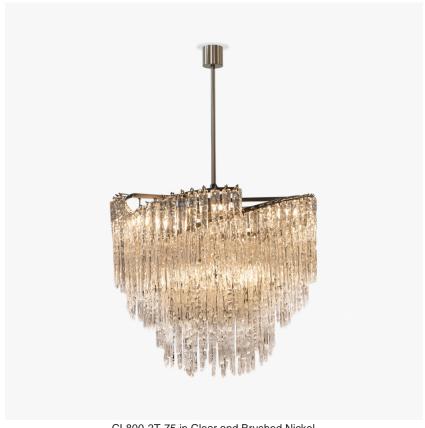

## Ice Chandelier Two Tier

## CL800-2T

Collection Name **VEGA COLLECTION** 

The Ice chandelier is a reinvention of one of our classics, the Icicle chandelier, which returns, quite literally, with a twist. The glass pendants themselves have been entirely remodelled and now these stalactite-esque droplets are suspended in swirling layers which install a sense of stillness and calm. This chandelier won its place in our Vega collection as its whirling form reminds us of vast rolling galaxies.

### Compatible with

CL800-2T-75 in Clear and Brushed Nickel