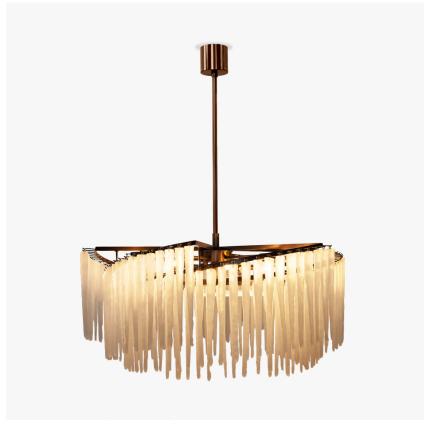

## Ice Chandelier One Tier

## **CL800**

Collection Name **VEGA COLLECTION** 

The Ice chandelier is a reinvention of one of our classics, the Icicle chandelier, which returns, quite literally, with a twist. The glass pendants themselves have been entirely remodelled and now these stalactite-esque droplets are suspended in swirling layers which install a sense of stillness and calm. This chandelier won its place in our Vega collection as its whirling form reminds us of vast rolling galaxies.

#### **Available Finishes**

Clear Satin

Brushed Dark Bronze

Brushed Gold Brushed Nickel

Size One

CL800-75,

Height: 46.5 cm (18.31") Diameter: 75 cm (29.53")

Bulbs: 9 x 5W G9

Size Two

CL800-100,

Height: 46.5 cm (18.31") Diameter: 100 cm (39.37") Bulbs: 12 x 5W G9

Net Weight: 45 kg / 99 lb

Size Three

Cl800-125,

Height: 46.5 cm (18.31") Diameter: 125 cm (49.21") Bulbs: 18 x 5W G9