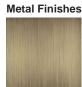

#### **Available Finishes**

Clear Satin

Brushed Dark Bronze

Brushed Gold Brushed Nickel

Size One

CL800-75,

Height: 46.5 cm (18.31") Diameter: 75 cm (29.53")

Bulbs: 9 x 5W G9