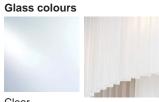

#### **Available Finishes**

Clear Satin

Brushed Dark Bronze

Brushed Gold Brushed Nickel

Size One

CL800-75,

Height: 46.5 cm (18.31") Diameter: 75 cm (29.53")

Bulbs: 9 x 5W G9