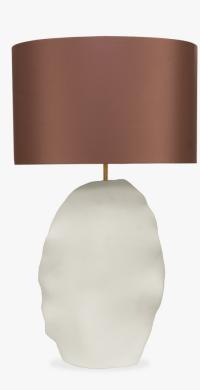

## TL818

Collection Name VEGA COLLECTION

The undulating contours of this table lamp are reminiscent of the 1995 photo "Pillars of Creation" taken by The Hubble Space Telescope, an image that is mesmerizingly out of this world. Statuesque and certain, this design is not one to blend in.

**Compatible with** 

Yacht Club

TL818 in Warm White and Polished Brass with 20" Straight Oval Shade in James Hare 38000-115 Regal Pot Pourri