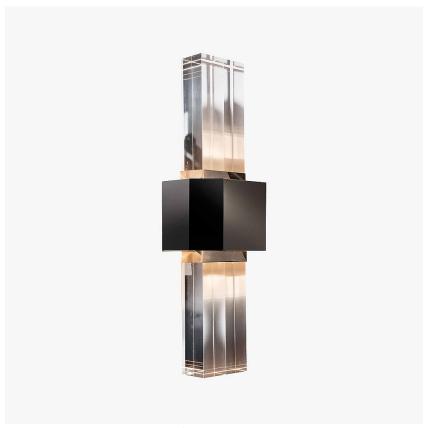

## **Hollywood Wall Light**

#### ART DECO COLLECTION

A beautiful slim wall light that evokes the elegance and glamour of Hollywood This wall light is available from stock in bronze, polished gold or brushed gold

#### Compatible with

Express

Bathroom

WL280 in Clear Lucite and Bronze

### **Available Sizes**

One Size Only

WL280,

Height: 43 cm (16.93") Width: 18 cm (7.09") Depth: 10 cm (3.94") Bulbs: 2 x LED 2.5w G9 Net Weight: 2 kg / 5 lb

All our wall lights are suitable for bathrooms if positioned in Zone 3. Please refer to the IP Rating Guide in the Bathroom Section on our website