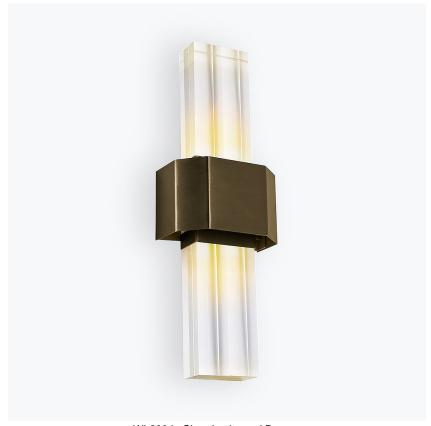

# **Hollywood Wall Light**

# WL280

Collection Name

# ART DECO COLLECTION

A beautiful slim wall light that evokes the elegance and glamour of Hollywood.

### Compatible with

Bathroom

WL280 in Clear Lucite and Bronze

#### **Available Sizes**

One Size Only

WL280, Height: 43 cm (16.93") Width: 18 cm (7.09")

Depth: 10 cm (3.94")
Bulbs: 1 x LED 2.5w G9 LED
Net Weight: 2 kg / 4 lb

\*Both the metal bands can be made in contrasting metal finishes\*