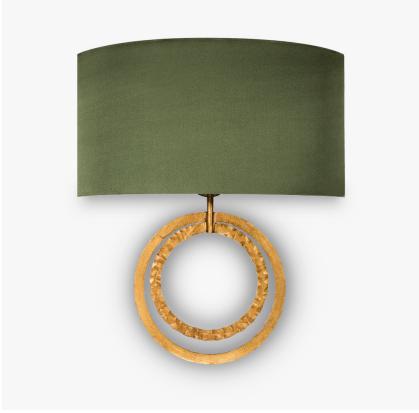

## WL390

Collection Name
CONTOUR COLLECTION

A double halo of hand worked metal is illuminated from above for a softly glowing aura. This latest addition to our wall light collection is pure and simple. The Halo wall light is available with a 16" Half Moon shade in any of our 280 silk fabrics.

WL390 Inner Ring Hammered Antique Gold and Outer Ring Smooth Antique Gold with 16" Half Moon Shade in Silk Crepe Satin 1806W/ 120 Dill

## One Size

WL390, Height: 37 cm (14.57")

Diameter: 22.5 cm (8.86") Bulbs: 1 x 40W E14

Dimensions above are without the shade, overall height with a 14" Half Moon Shade 46.5cm - 18.3"

Shade Note: Please note the shade on this product is a key hole fitting.