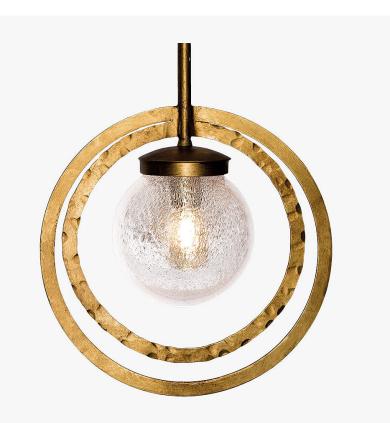

# Halo Pendant

# CL390

### Collection Name CONTOUR COLLECTION

The Halo pendant is the perfect collaboration of supremely hand-crafted, Italian metalwork and English blown glass. Hundreds of bubbles are frozen into this glass sphere using the traditional Murano technique 'pulegoso' which is then wreathed by two radiant rings, one smooth and one hammered to perfectly frame this glowing ball of refracting rays. This unique pendant is beautifully complemented by our Halo wall light.

#### Compatible with

Yacht Club

CL390 in Antique Gold Inner Ring Hammered and Outer Smooth with Clear Bubbled Glass Sphere

## One Size CL390, Height: 30 cm (11.81") Diameter: 30 cm (11.81") Bulbs: 1 x 40W E14

The dimensions of the central supporting rod and ceiling rose are not included in the height measurements The standard rod and ceiling rose is 50cm (20") high if not otherwise specified by the customer.