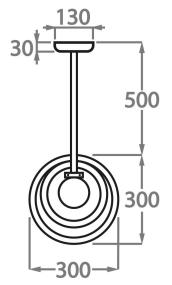

## One Size CL390, Height: 30 cm (11.81") Diameter: 30 cm (11.81") Bulbs: 1 x 40W E14

The dimensions of the central supporting rod and ceiling rose are not included in the height measurements The standard rod and ceiling rose is 50cm (20") high if not otherwise specified by the customer.