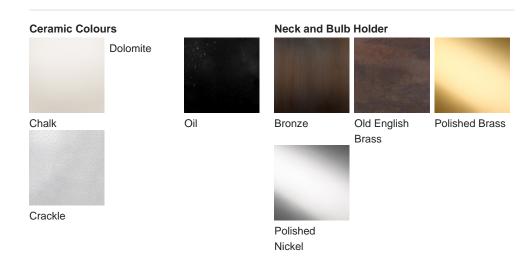

# **BELLA FIGURA**

# **Halley Table Lamp**

## TL820

Collection Name

## **VEGA COLLECTION**

The Halley table lamp is a stylised impression of the most famous comet to grace our skies, Halley's comet. This comet is a rare thing to behold but with a famous reputation for its everlasting presence. To honour 'Halley' honestly was to create a design that would stand the test of time, something that answers to both traditional and modern tastes in one and is in effect timeless.

## Compatible with



Yacht Club



TL820 in Oil and Polished Brass with 14" Tall Drum Shade in Bennett's 5018/50X

#### **Available Finishes**



#### **Available Sizes**

Size One

TL820, Height: 50.3 cm (19.8") Width: 28 cm (11.02") Depth: 28 cm (11.02") Bulbs: 1 × 40W E27

Dimensions are measured from the base of the lamp to the middle of the bulb holder and are excluding shade.