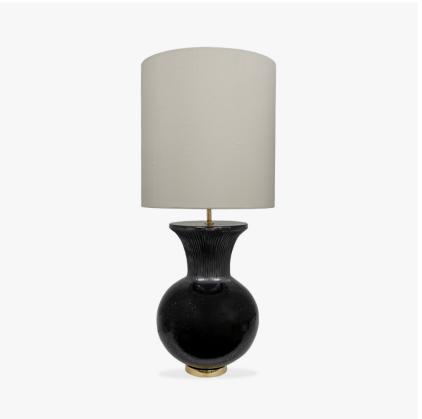

## **VEGA COLLECTION**

The Halley table lamp is a stylised impression of the most famous comet to grace our skies, Halley's comet. This comet is a rare thing to behold but with a famous reputation for its everlasting presence. To honour 'Halley' honestly was to create a design that would stand the test of time, something that answers to both traditional and modern tastes in one and is in effect timeless.

## Compatible with

Yacht Club

TL820 in Oil and Polished Brass with 14" Tall Drum Shade in Bennett's 5018/50X

#### **Available Sizes**

Size One

TL820, Height: 50.3 cm (19.8") Width: 28 cm (11.02") Depth: 28 cm (11.02") Bulbs: 1 × 40W E27

Dimensions are measured from the base of the lamp to the middle of the bulb holder and are excluding shade.