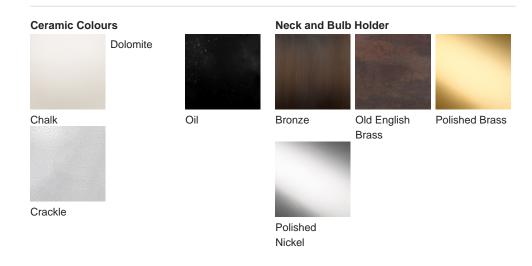

# **BELLA FIGURA**

# **Halley Table Lamp**

## TL820

Collection Name
VEGA COLLECTION

The Halley table lamp is a stylised impression of the most famous comet to grace our skies, Halley's comet. This comet is a rare thing to behold but with a famous reputation for its everlasting presence. To honour 'Halley' honestly was to create a design that would stand the test of time, something that answers to both traditional and modern tastes in one and is in effect timeless.

## Compatible with



Yacht Club



TL820 in Dolomite and Polished Brass with 14" Tall Drum Shade in Bennett's 5018/50X

#### **Available Finishes**



#### **Available Sizes**

Size One

TL820, Height: 50.3 cm (19.8") Width: 28 cm (11.02") Depth: 28 cm (11.02") Bulbs: 1 × 40W E27

Dimensions are measured from the base of the lamp to the middle of the bulb holder and are excluding shade.