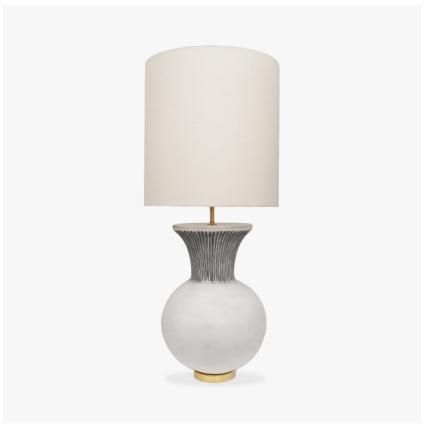

# **Halley Table Lamp**

## TL820

Collection Name
VEGA COLLECTION

The Halley table lamp is a stylised impression of the most famous comet to grace our skies, Halley's comet. This comet is a rare thing to behold but with a famous reputation for its everlasting presence. To honour 'Halley' honestly was to create a design that would stand the test of time, something that answers to both traditional and modern tastes in one and is in effect timeless.

## Compatible with

Yacht Club

TL820 in Dolomite and Polished Brass with 14" Tall Drum Shade in Bennett's 5018/50X

#### **Available Sizes**

Size One

TL820, Height: 50.3 cm (19.8") Width: 28 cm (11.02") Depth: 28 cm (11.02") Bulbs: 1 × 40W E27

Dimensions are measured from the base of the lamp to the middle of the bulb holder and are excluding shade.