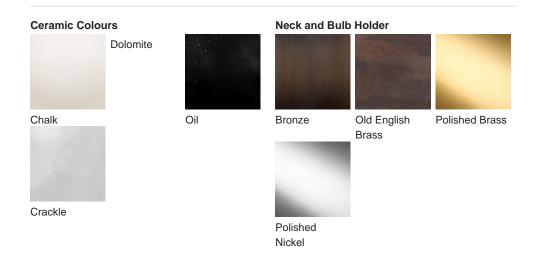

# **BELLA FIGURA**

# **Halley Table Lamp**

## TL820

Collection Name
VEGA COLLECTION

The Halley table lamp is a stylised impression of the most famous comet to grace our skies, Halley's comet. This comet is a rare thing to behold but with a famous reputation for its everlasting presence. To honour 'Halley' honestly was to create a design that would stand the test of time, something that answers to both traditional and modern tastes in one and is in effect timeless.

## Compatible with



Yacht Club



TL820 in Crackle and Polished Brass with 14" Tall Drum Shade in Bennett's 5018/50X

#### **Available Finishes**



#### **Available Sizes**

Size One

TL820, Height: 50.3 cm (19.8") Width: 28 cm (11.02") Depth: 28 cm (11.02") Bulbs: 1 × 40W E27

Dimensions are measured from the base of the lamp to the middle of the bulb holder and are excluding shade.