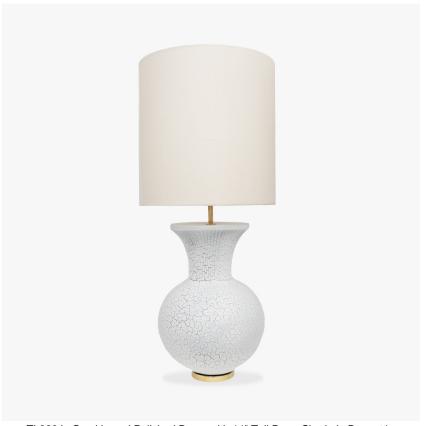

## TL820

Collection Name
VEGA COLLECTION

The Halley table lamp is a stylised impression of the most famous comet to grace our skies, Halley's comet. This comet is a rare thing to behold but with a famous reputation for its everlasting presence. To honour 'Halley' honestly was to create a design that would stand the test of time, something that answers to both traditional and modern tastes in one and is in effect timeless.

## Compatible with

Yacht Club

TL820 in Crackle and Polished Brass with 14" Tall Drum Shade in Bennett's 5018/50X

#### **Available Sizes**

Size One

TL820, Height: 50.3 cm (19.8") Width: 28 cm (11.02") Depth: 28 cm (11.02") Bulbs: 1 × 40W E27

Dimensions are measured from the base of the lamp to the middle of the bulb holder and are excluding shade.