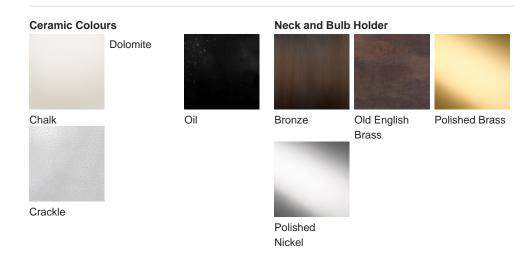

# **BELLA FIGURA**

# **Halley Table Lamp**

## TL820

Collection Name
VEGA COLLECTION

The Halley table lamp is a stylised impression of the most famous comet to grace our skies, Halley's comet. This comet is a rare thing to behold but with a famous reputation for its everlasting presence. To honour 'Halley' honestly was to create a design that would stand the test of time, something that answers to both traditional and modern tastes in one and is in effect timeless.

## Compatible with



Yacht Club



TL820 in Chalk and Polished Brass with 14" Tall Drum Shade in James Hare 31625-10 Vyne French Grey

#### **Available Finishes**



#### **Available Sizes**

Size One

TL820, Height: 50.3 cm (19.8") Width: 28 cm (11.02") Depth: 28 cm (11.02") Bulbs: 1 × 40W E27

Dimensions are measured from the base of the lamp to the middle of the bulb holder and are excluding shade.