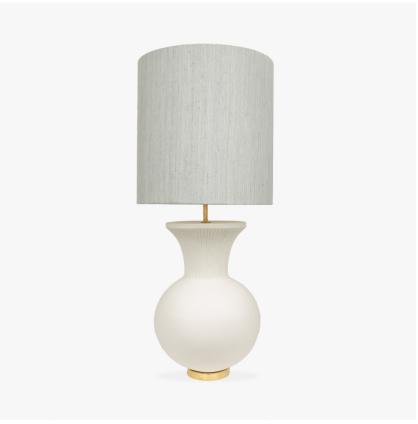

## TL820

Collection Name
VEGA COLLECTION

The Halley table lamp is a stylised impression of the most famous comet to grace our skies, Halley's comet. This comet is a rare thing to behold but with a famous reputation for its everlasting presence. To honour 'Halley' honestly was to create a design that would stand the test of time, something that answers to both traditional and modern tastes in one and is in effect timeless.

## Compatible with

Yacht Club

TL820 in Chalk and Polished Brass with 14" Tall Drum Shade in James Hare 31625-10 Vyne French Grey