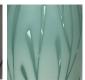

## **CONTOUR COLLECTION**

Suspended within layers of glass lies an energetic and gesturally carved pattern; the intricacies of which come alive when introduced to light. Wisps of clear glass peek through a blend of melting colours, drawing the gaze through the layers to a mesmerising play of movement. Each piece takes up to six hours to create and will command centre stage in any room.

#### Glass colours

Storm Blue

Mineral Grey

Aqua

Brushed Gold Brushed Nickel