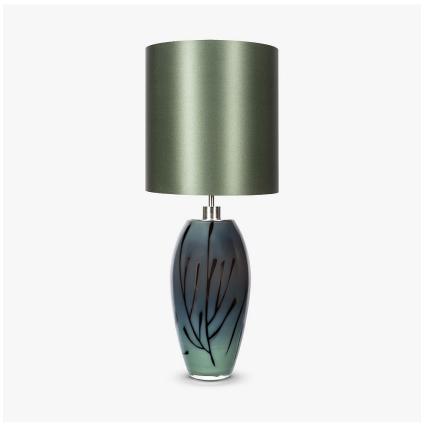

## **Graal Lamp**

## **CONTOUR COLLECTION**

Suspended within layers of glass lies an energetic and gesturally carved pattern; the intricacies of which come alive when introduced to light. Wisps of clear glass peek through a blend of melting colours, drawing the gaze through the layers to a mesmerising play of movement. Each piece takes up to six hours to create and will command centre stage in any room.

## Compatible with

TL230 in Storm Blue Glass and Brushed Nickel

#### Glass colours

Storm Blue

Mineral Grey

Aqua

Brushed Gold Brushed Nickel

#### **Available Sizes**

One Size

TL220, Height: 39 cm (15.35") Diameter: 18 cm (7.09") Bulbs: 1 x 40 E27

Dimensions are measured from the base of the lamp to the middle of the bulb holder and are excluding shade.