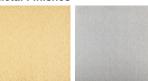

# **BELLA FIGURA**

# **Graal Lamp**

# **TL230E**

Collection Name

# **CONTOUR COLLECTION**

Suspended within layers of glass lies an energetic and gesturally carved pattern; the intricacies of which come alive when introduced to light. Wisps of clear glass peek through a blend of melting colours, drawing the gaze through the layers to a mesmerising play of movement. Each piece takes up to six hours to create and will command centre stage in any room.

# Compatible with





TL230 in Mineral Grey Glass and Polished Nickel

#### **Available Finishes**

#### Glass colours



Storm Blue



Mineral Grey



Aqua

# **Metal Finishes**



Brushed Gold Brushed Nickel

# Silk Flex Choice, Switch & Plug Colours



Brown



Silver

#### **Available Sizes**

One Size

TL220, Height: 39 cm (15.35") Diameter: 18 cm (7.09") Bulbs: 1 x 40 E27

Dimensions are measured from the base of the lamp to the middle of the bulb holder and are excluding shade. Overall height with a 11" tall drum shade 68.3cm - 26.8". Shades can also be made Customer Own Material (COM)

Notes: This design is individually crafted and therefore will vary slightly from piece to piece. The dimensions for this design shown are an approximate due to this product being hand made.