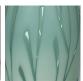

# **BELLA FIGURA**

# **Graal Lamp**

# **TL230E**

Collection Name

# **CONTOUR COLLECTION**

Suspended within layers of glass lies an energetic and gesturally carved pattern; the intricacies of which come alive when introduced to light. Wisps of clear glass peek through a blend of melting colours, drawing the gaze through the layers to a mesmerising play of movement. Each piece takes up to six hours to create and will command centre stage in any room.

# Compatible with





TL230 in Mineral Grey Glass and Polished Nickel

#### **Available Finishes**

#### Glass colours



Storm Blue



Mineral Grey



Aqua

# **Metal Finishes**



Brushed Gold Brushed Nickel

# Silk Flex Choice, Switch & Plug Colours



Brown



Silver

#### **Available Sizes**

One Size

TL220, Height: 39 cm (15.35") Diameter: 18 cm (7.09") Bulbs: 1 x 40 E27

Dimensions are measured from the base of the lamp to the middle of the bulb holder and are excluding shade. Overall height with a 11" tall drum shade 68.3cm - 26.8". Shades can also be made Customer Own Material (COM)

Notes: This design is individually crafted and therefore will vary slightly from piece to piece. The dimensions for this design shown are an approximate due to this product being hand made.