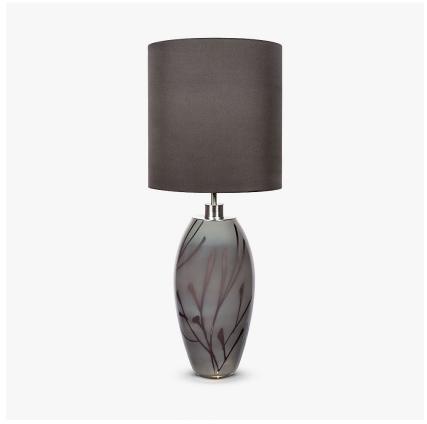

# **BELLA FIGURA**

# **Graal Lamp**

# **TL230E**

Collection Name

# **CONTOUR COLLECTION**

Suspended within layers of glass lies an energetic and gesturally carved pattern; the intricacies of which come alive when introduced to light. Wisps of clear glass peek through a blend of melting colours, drawing the gaze through the layers to a mesmerising play of movement. Each piece takes up to six hours to create and will command centre stage in any room.

# Compatible with

TL230 in Mineral Grey Glass and Polished Nickel