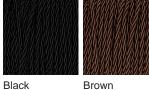

# **BELLA FIGURA**

# **Graal Lamp**

# **TL230E**

Collection Name

# **CONTOUR COLLECTION**

Suspended within layers of glass lies an energetic and gesturally carved pattern; the intricacies of which come alive when introduced to light. Wisps of clear glass peek through a blend of melting colours, drawing the gaze through the layers to a mesmerising play of movement. Each piece takes up to six hours to create and will command centre stage in any room.

# Compatible with





TL230 in Mineral Grey Glass and Polished Nickel

#### **Available Finishes**

#### Glass colours



Storm Blue



Mineral Grey



Aqua

# **Metal Finishes**



Brushed Gold Brushed Nickel

# Silk Flex Choice, Switch & Plug Colours



Brown



Silver

#### **Available Sizes**

One Size

TL220, Height: 39 cm (15.35") Diameter: 18 cm (7.09") Bulbs: 1 x 40 E27

Dimensions are measured from the base of the lamp to the middle of the bulb holder and are excluding shade. Overall height with a 11" tall drum shade 68.3cm - 26.8". Shades can also be made Customer Own Material (COM)

Notes: This design is individually crafted and therefore will vary slightly from piece to piece. The dimensions for this design shown are an approximate due to this product being hand made.