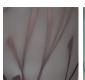

# **BELLA FIGURA**

## **Graal Lamp**

#### **TL230**

Collection Name **CONTOUR COLLECTION** 

Suspended within layers of glass lies an energetic and gesturally carved pattern; the intricacies of which come alive when introduced to light. Wisps of clear glass peek through a blend of melting colours, drawing the gaze through the layers to a mesmerising play of movement. Entirely hand made in England with the complex Swedish "graal" techique, each piece takes up to six hours to create and will command centre stage in any room



TL220 in Storm Blue and Brushed Nickel with 11" Tall Drum Shade in Silk Crepe Satin 1806W/ 408 Shaded Green

#### **Available Finishes**

#### **Glass colours**



Storm Blue



Mineral Grey



## **Metal Finishes**



Brushed Gold



Brushed Nickel

### Silk Flex Choice, Switch & Plug Colours



Black



Brown



Cream



Silver

#### **Available Sizes**

#### One Size

TL220, Height: 39 cm (15.35") Diameter: 18 cm (7.09") Bulbs: 1 x 40 E27

Dimensions are measured from the base of the lamp to the middle of the bulb holder and are excluding shade Overall height with a 11" tall drum shade 68.3cm - 26.8" Shades can also be made Customer Own Material (COM)

Notes: This design is individually crafted and therefore will vary slightly from piece to piece. The dimensions for this design shown are an approximate due to this product being hand made.