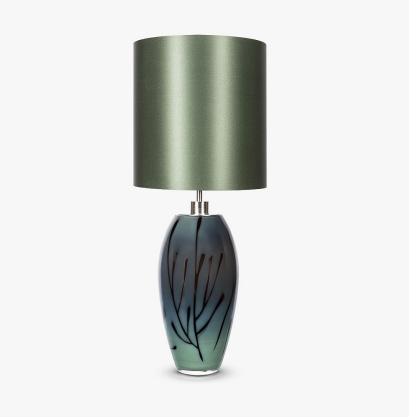

TL220 in Storm Blue and Brushed Nickel with 11" Tall Drum Shade in Silk Crepe Satin 1806W/ 408 Shaded Green

#### One Size

TL220, Height: 39 cm (15.35") Diameter: 18 cm (7.09") Bulbs: 1 x 40 E27

Dimensions are measured from the base of the lamp to the middle of the bulb holder and are excluding shade Overall height with a 11" tall drum shade 68.3cm - 26.8" Shades can also be made Customer Own Material (COM)