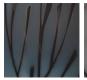

# **BELLA FIGURA**

## **Graal Lamp**

#### **TL230**

Collection Name **CONTOUR COLLECTION** 

Suspended within layers of glass lies an energetic and gesturally carved pattern; the intricacies of which come alive when introduced to light. Wisps of clear glass peek through a blend of melting colours, drawing the gaze through the layers to a mesmerising play of movement. Entirely hand made in England with the complex Swedish "graal" techique, each piece takes up to six hours to create and will command centre stage in any room



TL220 in Storm Blue and Brushed Nickel with 11" Tall Drum Shade in Silk Crepe Satin 1806W/ 408 Shaded Green

#### **Available Finishes**

#### **Glass colours**



Storm Blue



Mineral Grey



## **Metal Finishes**



Brushed Gold



Brushed Nickel

### Silk Flex Choice, Switch & Plug Colours



Black



Brown



Cream



Silver

#### **Available Sizes**

#### One Size

TL220, Height: 39 cm (15.35") Diameter: 18 cm (7.09") Bulbs: 1 x 40 E27

Dimensions are measured from the base of the lamp to the middle of the bulb holder and are excluding shade Overall height with a 11" tall drum shade 68.3cm - 26.8" Shades can also be made Customer Own Material (COM)

Notes: This design is individually crafted and therefore will vary slightly from piece to piece. The dimensions for this design shown are an approximate due to this product being hand made.