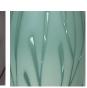

TL220 in Storm Blue and Brushed Nickel with 11" Tall Drum Shade in Silk Crepe Satin 1806W/ 408 Shaded Green