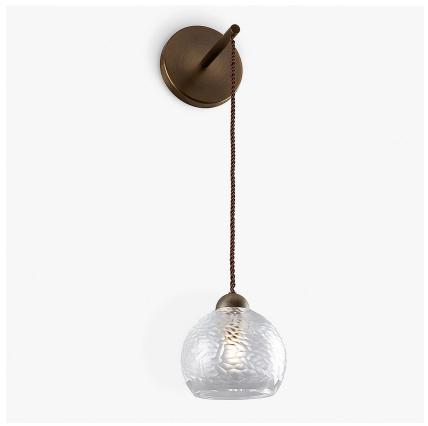

# **Glacier Wall Light**

# **WL376**

Collection Name
HALCYON COLLECTION

The Contour Collection favourites, Arctic and Glacier have made a comeback this year bringing with them a new addition, Foss, as they form a triptych of wall pendants. Foss, meaning waterfall, is representative of rushing white water, hundreds of bubbles trapped within an effervescent glass dome. All three glass designs are available with brushed nickel, brushed gold or brushed dark bronze detailing and can be ordered with or without a stylish dolly switch, perfect for bedside placement.

# Compatible with

Bathroom

WL376 in Battuto Lead Crystal and Brushed Dark Bronze