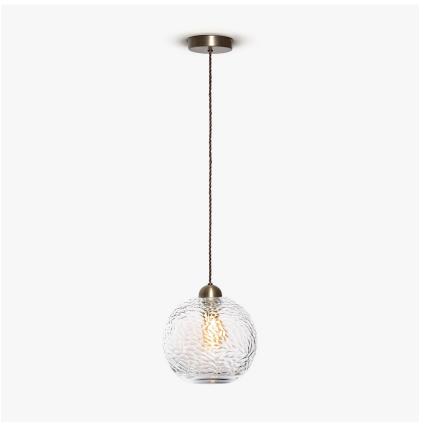

## **Glacier Pendant**

## **CL376**

Collection Name **CONTOUR COLLECTION** 

The finest quality English lead crystal is carved in a fashion that mimics the patterns etched into the weather beaten walls of glacial caves. Drawing on the Murano glass craft of 'Battuto' whose name itself derives from the Italian word for 'beaten', our Glacier pendant and table lamp have every facet carved out individually by our English crystal experts. Use them individually or make use of our customisation service to group several together for a competely individual look.

CL376 in Clear Battuto Lead Crystal and Brushed Dark Bronze and Brown Flex

## One Size

CL376,

Height: 20 cm (7.87") Diameter: 20 cm (7.87") Bulbs: 1 × 4W E14 LED Net Weight: 2 kg / 5 lb

The dimensions of the central supporting rod and ceiling rose are not included in the height measurements. The standard flex and ceiling rose is 50cm (20") high, Please specify if you wish for longer flex