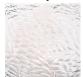

# **BELLA FIGURA**

## **Glacier Pendant**

## **CL376**

Collection Name **CONTOUR COLLECTION** 

The finest quality English lead crystal is carved in a fashion that mimics the patterns etched into the weather beaten walls of glacial caves. Drawing on the Murano glass craft of 'Battuto' whose name itself derives from the Italian word for 'beaten', our Glacier pendant and table lamp have every facet carved out individually by our English crystal experts. Use them individually or make use of our customisation service to group several together for a competely individual look.



CL376 in Clear Battuto Lead Crystal and Brushed Dark Bronze and Brown Flex

#### **Available Finishes**

### **Lead Crystal Colours**



**Battuto Clear** 

### **Metal Finishes**



**Brushed Dark** Bronze



Brushed Gold



**Brushed Nickel** 

### Silk Flex Choice, Switch & Plug Colours





Cream



Silver

## One Size

CL376,

Height: 20 cm (7.87") Diameter: 20 cm (7.87") Bulbs: 1 × 4W E14 LED Net Weight: 2 kg / 5 lb



The dimensions of the central supporting rod and ceiling rose are not included in the height measurements. The standard flex and ceiling rose is 50cm (20") high, Please specify if you wish for longer flex