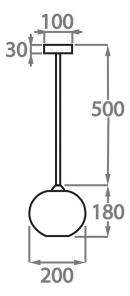

## One Size

CL376,

Height: 20 cm (7.87") Diameter: 20 cm (7.87") Bulbs: 1 × 4W E14 LED Net Weight: 2 kg / 5 lb

The dimensions of the central supporting rod and ceiling rose are not included in the height measurements. The standard flex and ceiling rose is 50cm (20") high, Please specify if you wish for longer flex