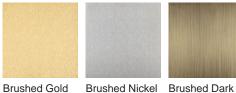

# **BELLA FIGURA**

### **Glacier Pendant**

#### CL376E

#### Collection Name CONTOUR COLLECTION

The finest quality English lead crystal is carved in a fashion that mimics the patterns etched into the weather beaten walls of glacial caves. Drawing on the Murano glass craft of 'Battuto' whose name itself derives from the Italian word for 'beaten', our Glacier pendant and table lamp have every facet carved out individually by our English crystal experts. Use them individually or make use of our customisation service to group several together for a competely individual look.

#### Compatible with

Express

Ę



CL376 in Clear Battuto Lead Crystal and Brushed Dark Bronze and Brown Flex

#### **Available Finishes**

#### Lead Crystal Colours



Battuto Clear

## Metal Finishes



Brushed Dark Bronze





Metal Plate & Dome Top Finishes

#### Silk Flex Choice, Switch & Plug Colours



#### One Size CL376, Height: 18 cm (7.09") Diameter: 20 cm (7.87") Bulbs: 1 × 4W E14 LED Net Weight: 2 kg / 5 lb



The dimensions of the central supporting rod and ceiling rose are not included in the height measurements The standard flex and ceiling rose is 50cm (20") high, Please specify if you wish for longer flex