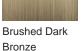

FIGURA**

### **Glacier Pendant**

#### CL376E

#### Collection Name CONTOUR COLLECTION

The finest quality English lead crystal is carved in a fashion that mimics the patterns etched into the weather beaten walls of glacial caves. Drawing on the Murano glass craft of 'Battuto' whose name itself derives from the Italian word for 'beaten', our Glacier pendant and table lamp have every facet carved out individually by our English crystal experts. Use them individually or make use of our customisation service to group several together for a competely individual look.

#### Compatible with

Express

Ę



CL376 in Clear Battuto Lead Crystal and Brushed Dark Bronze and Brown Flex

#### **Available Finishes**

#### Lead Crystal Colours



Battuto Clear

## Metal Finishes



Brushed Dark Bronze





Metal Plate & Dome Top Finishes

#### Silk Flex Choice, Switch & Plug Colours



#### One Size CL376, Height: 18 cm (7.09") Diameter: 20 cm (7.87") Bulbs: 1 × 4W E14 LED Net Weight: 2 kg / 5 lb



The dimensions of the central supporting rod and ceiling rose are not included in the height measurements The standard flex and ceiling rose is 50cm (20") high, Please specify if you wish for longer flex