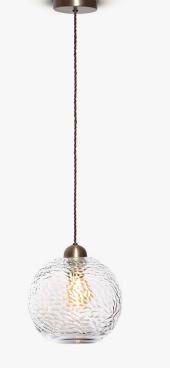

#### Collection Name CONTOUR COLLECTION

The finest quality English lead crystal is carved in a fashion that mimics the patterns etched into the weather beaten walls of glacial caves. Drawing on the Murano glass craft of 'Battuto' whose name itself derives from the Italian word for 'beaten', our Glacier pendant and table lamp have every facet carved out individually by our English crystal experts. Use them individually or make use of our customisation service to group several together for a competely individual look.

#### Compatible with

Express

Ę

CL376 in Clear Battuto Lead Crystal and Brushed Dark Bronze and Brown Flex

#### One Size CL376, Height: 18 cm (7.09") Diameter: 20 cm (7.87") Bulbs: 1 × 4W E14 LED Net Weight: 2 kg / 5 lb

The dimensions of the central supporting rod and ceiling rose are not included in the height measurements The standard flex and ceiling rose is 50cm (20") high, Please specify if you wish for longer flex