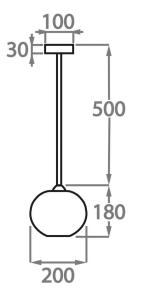

#### One Size CL376, Height: 18 cm (7.09") Diameter: 20 cm (7.87") Bulbs: 1 × 4W E14 LED Net Weight: 2 kg / 5 lb

The dimensions of the central supporting rod and ceiling rose are not included in the height measurements The standard flex and ceiling rose is 50cm (20") high, Please specify if you wish for longer flex