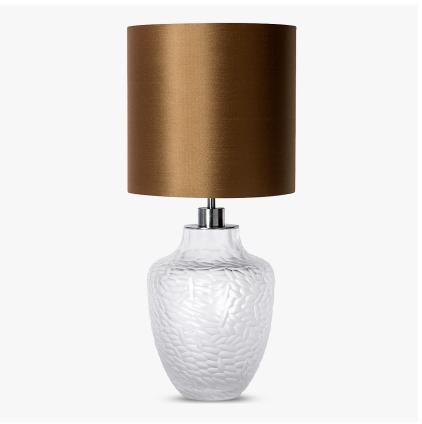

# **Glacier Lamp**

#### **CONTOUR COLLECTION**

Finest quality lead crystal carved in a fashion that mimics the patterns etched into the weather beaten walls of glacial caves. Drawing on the Murano glass craft of 'Battuto' whose name itself derives from the Italian word for 'beaten', our Glacier pendant and table lamp have every facet carved out individually by our English crystal experts. Pair our Glacier and Arctic pendants together for an individual look.

# **Lead Crystal Colours**

**Battuto Clear** 

#### **Metal Finishes**

**Brushed Gold** 

**Brushed Nickel** 

**Brushed Dark** Bronze

#### **Available Sizes**

One Size

TL376, Height: 29.6 cm (11.65") Diameter: 20 cm (7.87") Bulbs: 1 E27