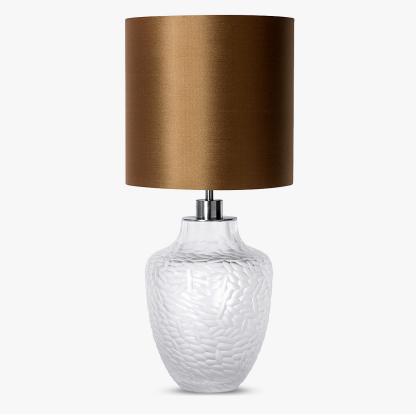

## **Glacier Lamp**

#### **TL376**

Collection Name

#### **CONTOUR COLLECTION**

Finest quality lead crystal carved in a fashion that mimics the patterns etched into the weather beaten walls of glacial caves. Drawing on the Murano glass craft of 'Battuto' whose name itself derives from the Italian word for 'beaten', our Glacier pendant and table lamp have every facet carved out individually by our English crystal experts. Pair our Glacier and Arctic pendants together for an individual look.

## Compatible with

Yacht Club

TL376 in Clear Lead Crystal and Brushed Nickel with 11" Tall Drum Shade in Silk Dupion 5018W / 181