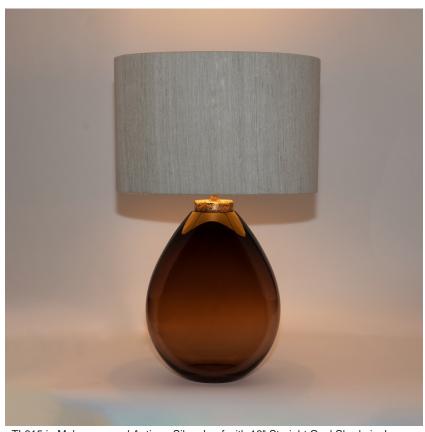

## **Gibbous Table Lamp**

#### **TL815**

Collection Name **VEGA COLLECTION** 

There is no celestial body as prominent in the night sky than our humble Moon, its faithful presence is one we consider with wonderment and awe. The Gibbous table lamp is made in tribute to the mysterious spirit of our lunar companion; a generous hand-blown glass body in three shadowy tones paired with a textured and gilded neck which echoes the rocky surface of The Moon. Owed to its flattened form and slim oval lampshade, Gibbous is perfectly suited to console tables and narrower spaces.

#### Compatible with

Yacht Club

TL815 in Mahogany and Antique Silver Leaf with 16" Straight Oval Shade in James Hare 31625-03