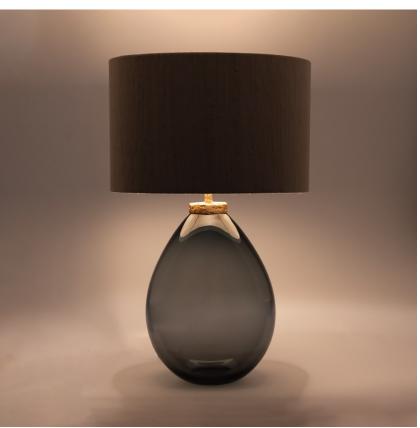

### TL815

**Collection Name VEGA COLLECTION** 

There is no celestial body as prominent in the night sky than our humble Moon, its faithful presence is one we consider with wonderment and awe. The Gibbous table lamp is made in tribute to the mysterious spirit of our lunar companion; a generous hand-blown glass body in three shadowy tones paired with a textured and gilded neck which echoes the rocky surface of The Moon. Owed to its flattened form and slim oval lampshade, Gibbous is perfectly suited to console tables and narrower spaces.

#### Compatible with

Yacht Club

TL815 in Midnight and Antique Silver Leaf with 16" Straight Oval Shade in James Hare 31625-03