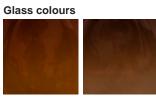

# **BELLA FIGURA**

## **Gibbous Table Lamp**

### TL815

**Collection Name VEGA COLLECTION** 

There is no celestial body as prominent in the night sky than our humble Moon, its faithful presence is one we consider with wonderment and awe. The Gibbous table lamp is made in tribute to the mysterious spirit of our lunar companion; a generous hand-blown glass body in three shadowy tones paired with a textured and gilded neck which echoes the rocky surface of The Moon. Owed to its flattened form and slim oval lampshade, Gibbous is perfectly suited to console tables and narrower spaces.

#### Compatible with



Yacht Club



TL815 in Midnight and Antique Silver Leaf with 16" Straight Oval Shade in James Hare 31625-03

## **Available Finishes**



Ember

Mahogany



#### Metal Finishes



Antique Gold Leaf



Antique Silver Leaf

Size One TL815, Height: 47.7 cm (18.78") Width: 28 cm (11.02") Depth: 14 cm (5.51") Bulbs: 1 x 40W E27

Dimensions are measured from the base of the lamp to the middle of the bulb holder and are excluding shade.