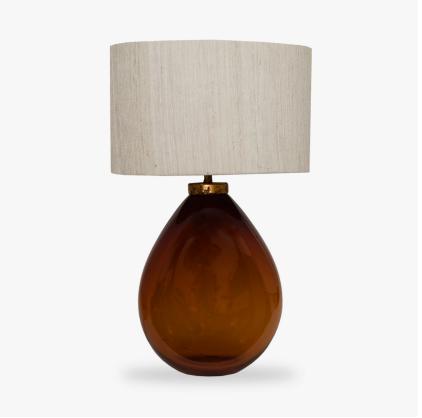

## **Gibbous Table Lamp**

#### **TL815**

Collection Name **VEGA COLLECTION** 

There is no celestial body as prominent in the night sky than our humble Moon, its faithful presence is one we consider with wonderment and awe. The Gibbous table lamp is made in tribute to the mysterious spirit of our lunar companion; a generous hand-blown glass body in three shadowy tones paired with a textured and gilded neck which echoes the rocky surface of The Moon. Owed to its flattened form and slim oval lampshade, Gibbous is perfectly suited to console tables and narrower spaces.

#### Compatible with

Yacht Club

TL815 in Ember and Antique Gold Leaf with 16" Straight Oval Shade in James Hare 31625-03