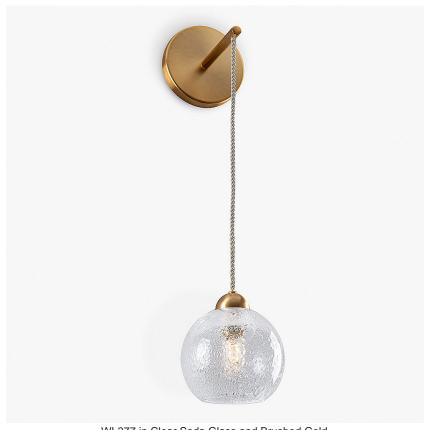

## **Foss Wall Light**

## **WL377**

Collection Name **HALCYON COLLECTION** 

The Contour collection favourites, Arctic and Glacier have made a comeback this year bringing with them a new addition, Foss, as they form a triptych of wall pendants. Foss, meaning waterfall, is representative of rushing white water, hundreds of bubbles trapped within an effervescent glass dome. All three glass designs are available with brushed nickel, brushed gold or brushed dark bronze detailing and can be ordered with or without a stylish dolly switch, perfect for bedside placement.

## Compatible with

Bathroom

WL377 in Clear Soda Glass and Brushed Gold

## **Metal Finishes**

**Brushed Dark** Bronze

Brushed Gold

**Brushed Nickel** 