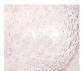

# **BELLA FIGURA**

## **Foss Wall Light**

## **WL377**

Collection Name **HALCYON COLLECTION** 

The Contour collection favourites, Arctic and Glacier have made a comeback this year bringing with them a new addition, Foss, as they form a triptych of wall pendants. Foss, meaning waterfall, is representative of rushing white water, hundreds of bubbles trapped within an effervescent glass dome. All three glass designs are available with brushed nickel, brushed gold or brushed dark bronze detailing and can be ordered with or without a stylish dolly switch, perfect for bedside placement.

## Compatible with



Bathroom



WL377 in Clear Soda Glass and Brushed Gold

#### **Available Finishes**

## **Glass Globes**



Clear Bubbled Glass

## **Metal Finishes**



**Brushed Dark** Bronze



Brushed Gold



**Brushed Nickel** 

## Silk Flex Choice, Switch & Plug Colours



Brown



Cream



Silver



Black

## **Available Sizes**

One size only

WL377,

Width: 14.5 cm (5.71") Depth: 23.5 cm (9.25") Bulbs: 1 x 25w E14 Net Weight: 2 kg / 5 lb