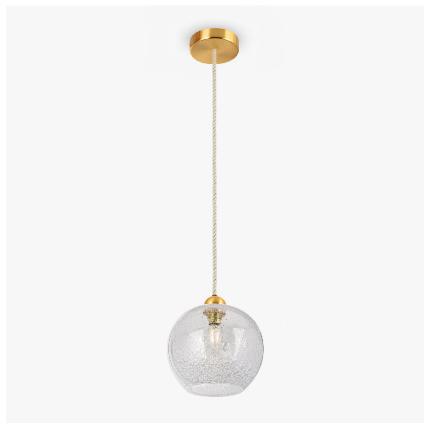

# **Foss Pendant**

# **CL377**

Collection Name

# HALCYON COLLECTION

The Contour Collection favourites, Arctic and Glacier have made a comeback this year bringing with them a new addition, Foss, as they form a triptych of pendants. Foss, meaning waterfall, is representative of rushing white water, hundreds of bubbles trapped within an effervescent glass dome.

CL377 in Clear Soda Glass and Brushed Gold

## One size only

CL377,

Height: 20 cm (7.87") Diameter: 20 cm (7.87") Bulbs: 1 × 5W E14 LED Net Weight: 2 kg / 5 lb

The dimensions of the central supporting rod and ceiling rose are not included in the height measurements. The standard flex and ceiling rose is 50cm (20") high, Please specify if you wish for longer flex.