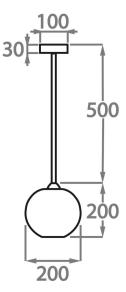

## One size only

CL377,

Height: 20 cm (7.87") Diameter: 20 cm (7.87") Bulbs: 1 × 5W E14 LED Net Weight: 2 kg / 5 lb

The dimensions of the central supporting rod and ceiling rose are not included in the height measurements. The standard flex and ceiling rose is 50cm (20") high, Please specify if you wish for longer flex.