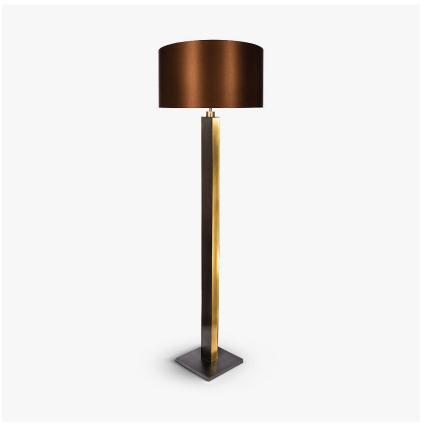

#### **CONTOUR COLLECTION**

Solid, strong, simple, yet commanding attention, our Forum floor lamp is a sleek and imposing structure of allure, a statement lamp for any interior. Add a new dimension to this heavy weight piece by selecting accented side panels; we offer Bronze, Antique Brushed Brass, Brushed Gold, Polished Gold, Brushed Nickel and Polished Nickel to create your perfect combination.

FL22 in Bronze and Brushed Gold Side Panels with 18" Drum Shade in Silk Crepe Satin 1806W/ 617 New Claret