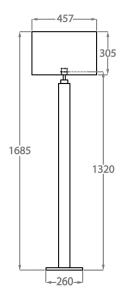

## One Size

FL22,

Height: 132 cm (51.97") Width: 26 cm (10.24") Diameter: 26 cm (10.24") Bulbs: 1 x 60 E27 Net Weight: 12 kg / 27 lb

Dimensions are measured from the base of the lamp to the middle of the bulb holder and are excluding shade. Overall height with a 18" drum shade 168.5cm - 66.3"