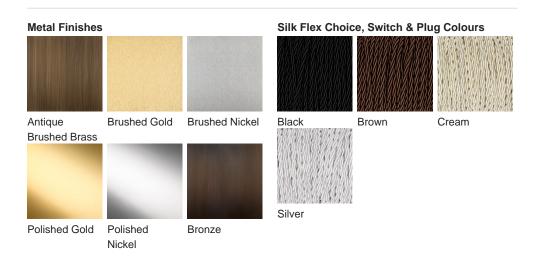

#### **CONTOUR COLLECTION**

Solid, strong, simple, yet commanding attention, our Forum floor lamp is a sleek and imposing structure of allure, a statement lamp for any interior. Add a new dimension to this heavy weight piece by selecting accented side panels; we offer Bronze, Antique Brushed Brass, Brushed Gold, Polished Gold, Brushed Nickel and Polished Nickel to create your perfect combination.

## **Available Finishes**