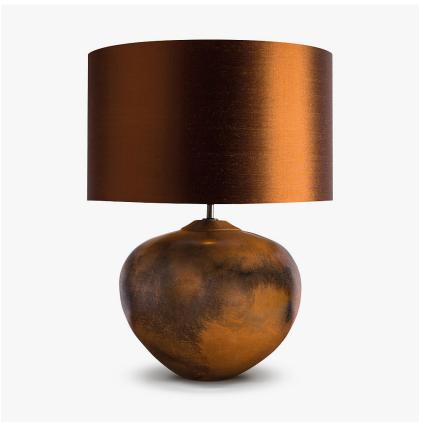

# **Fornax Lamp**

#### **CONTOUR COLLECTION**

At scorching hot temperatures, the individually hand sculpted clay body is removed from the kiln and plunged into a vessel of combustibles; igniting flames which lick the surface of the lamp base and paint a smoky landscape on the outside. Throwing back to the ancient Japanese 'Raku' process, but made here in the UK, our Fornax table lamp is a true beauty, created where art meets science. These alluring table lamps are available in three unique finishes; Cinder, Desert and Burnt Sienna. Please note the intricate patterns on the surface of the Fornax range are created entirely organically from smoke and fire and will therefore vary slightly

#### Compatible with

from piece to piece.

Express

TL165 in Burnt Sienna and a 15" Short Drum Shade