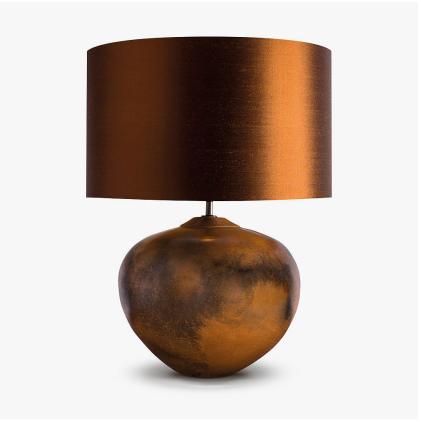

## **Fornax Lamp**

## **TL165**

## Collection Name **CONTOUR COLLECTION**

At scorching hot temperatures, the individually hand sculpted clay body is removed from the kiln and plunged into a vessel of combustibles; igniting flames which lick the surface of the lamp base and paint a smoky landscape on the outside. Throwing back to the ancient Japanese 'Raku' process, but made here in the UK, our Fornax table lamp is a true beauty, created where art meets science. These alluring table lamps are available in three unique finishes; Cinder, Desert and Burnt Sienna. Please note the intricate patterns on the surface of the Fornax range are created entirely organically

from smoke and fire and will therefore vary slightly

TL165 in Burnt Sienna and Polished Nickel and 15" Short Drum Shade in Silk Dupion 5018W 2029