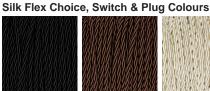

#### **Neck and Bulb Holder**

Bronze

Old English

Brass

Polished Brass Polished Nickel

Brown

Cream

Silver