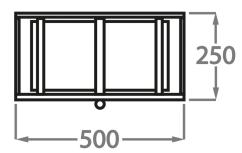

## One Size

CL51-50-FM, Height: 25 cm (9.84") Diameter: 50 cm (19.69") Bulbs: 4 x LED 4W E27

This product is a Flush Mount which means it attaches directly to the ceiling without the need for the rod or ceiling rose.