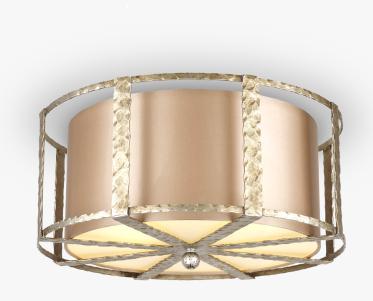

# Flush Mount Aviary

#### CL51-50-FM

Collection Name

#### **CANTERBURY COLLECTION**

This original "Caged" ceiling light is our reinterpretation of a traditional Victorian bird aviary. Part of our expanded Aviary range, the Aviary Flush Mount light is the perfect light for those rooms with low ceiling heights as this light fixes directly to the ceiling without requiring any rod or ceiling rose

## One Size

CL51-50-FM, Height: 25 cm (9.84") Diameter: 50 cm (19.69") Bulbs: 4 x LED 4W E27

This product is a Flush Mount which means it attaches directly to the ceiling without the need for the rod or ceiling rose.