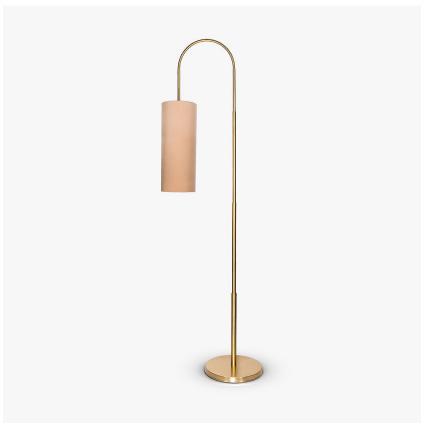

#### **CONTOUR COLLECTION**

Drawing on the aesthetics of a classic navigational telescope, the segments of this lamp are set at a fixed height to sit perfectly beside seating areas. The sweeping curve of our new Telescope floor lamp brings the lampshade down to the optimum height to softly illuminate at seated eye level and bring your world into focus. We recommend using a Cream Card lining on your lampshade for the perfect glow. Please note this floor lamp is not extendable.

FL20 in Brushed Gold with 6" Narrow Telescope Shade in Silk Crepe Satin 1806W/ 41 Beige