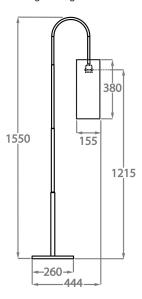

## One Size

FL20,

Height: 15.5 cm (6.1") Width: 26 cm (10.24") Depth: 37.5 cm (14.76") Bulbs: 1 × 40W E27 Net Weight: 5 kg / 11 lb