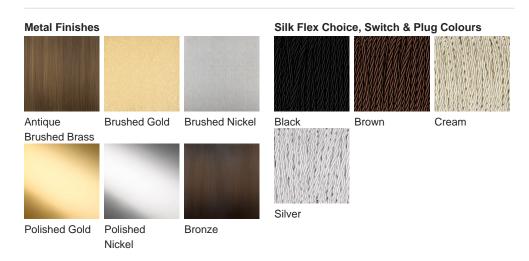

# **BELLA FIGURA**

## **Telescope Floor Lamp**

## FL20

Collection Name

#### **CONTOUR COLLECTION**

Drawing on the aesthetics of a classic navigational telescope, the segments of this lamp are set at a fixed height to sit perfectly beside seating areas. The sweeping curve of our new Telescope floor lamp brings the lampshade down to the optimum height to softly illuminate at seated eye level and bring your world into focus. We recommend using a Cream Card lining on your lampshade for the perfect glow. Please note this floor lamp is not extendable.



FL20 in Brushed Gold with 6" Narrow Telescope Shade in Silk Crepe Satin 1806W/ 41 Beige

### **Available Finishes**



## One Size

FL20,

Height: 15.5 cm (6.1") Width: 26 cm (10.24") Depth: 37.5 cm (14.76") Bulbs: 1 × 40W E27 Net Weight: 5 kg / 11 lb