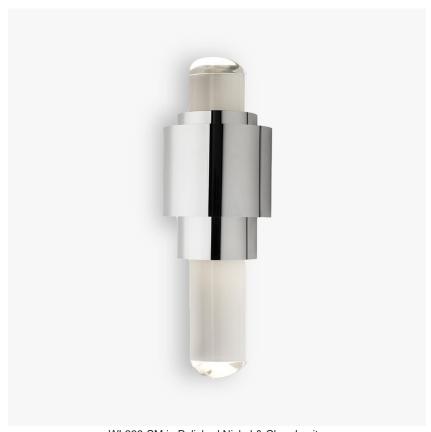

## Faro Wall Light Small

#### **WL269**

Collection Name

#### Compatible with

WL269-SM in Polished Nickel & Clear Lucite

#### Small

WL269-SM, Height: 46 cm (18.11") Width: 15 cm (5.91") Depth: 11 cm (4.33")

Bulbs: 2 x LED 2.5w G9 LED
Net Weight: 2 kg / 4 lb

\*Both the metal bands can be made in contrasting metal finishes\*