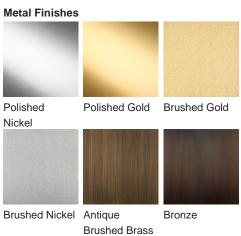

#### **Available Finishes**

Lucite Colours Metal F Clear Lucite Frosted Hand-Block Carved Block Nickel

Large WL270-LA, Height: 52 cm (20.47") Width: 18.5 cm (7.28") Depth: 11.5 cm (4.53") Bulbs: 2 × LED 2.5w G9 LED Net Weight: 5 kg / 11 lb