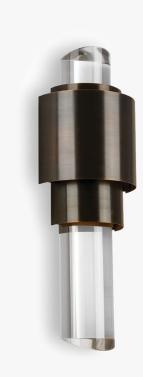

## Faro Wall Light Large

### WL270

Collection Name
ART DECO COLLECTION

Classic Art Deco with a contemporary twist. Sleek, stylish and very modern.

#### Compatible with

WL270-LA in Clear Lucite and Bronze

#### **Available Finishes**

Lucite Colours Metal F Clear Lucite Frosted Hand-Block Carved Block Nickel

Large WL270-LA, Height: 52 cm (20.47") Width: 18.5 cm (7.28") Depth: 11.5 cm (4.53") Bulbs: 2 × LED 2.5w G9 LED Net Weight: 5 kg / 11 lb

\*Both the metal bands can be made in contrasting metal finishes\*

All our wall lights are suitable for bathrooms if positioned in Zone 3. Please refer to the IP Rating Guide in the Bathroom Section on our website