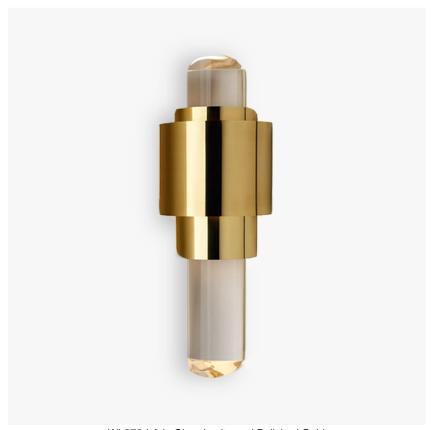

## Faro Wall Light Large

## WL270

Collection Name

## Compatible with

Bathroom

WL270-LA in Clear Lucite and Polished Gold

#### **Available Sizes**

Large

WL270-LA, Height: 52 cm (20.47") Width: 18.5 cm (7.28") Depth: 11.5 cm (4.53")

Bulbs: 2 x LED 2.5w G9 LED
Net Weight: 5 kg / 11 lb

\*Both the metal bands can be made in contrasting metal finishes\*