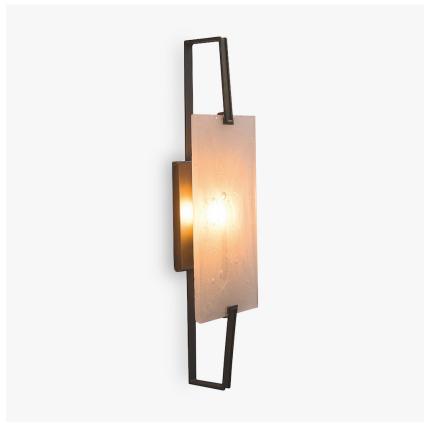

# **Facet Wall Light**

## WL550

Collection Name

#### **MAYFAIR COLLECTION**

With a faceted slab of solid 'Dry Ice' glass suspended in front of the bulb, the Facet wall light has a contemporary and almost art deco style. Entirely unique in its design from wall lights in our previous collections, the Bella Figura and Laura Hammett collaboration has produced this captivating and delicate light that can be incorporated into a design in a pair, or individually to become a distinctive feature in any space. This new wall light is part of the 'Facet collection' designed by Laura Hammett Interiors.

#### **Test Certification**

UL (Underwriters Laboratories) test certificates available for the USA - will incur a surcharge

WL550 in 'dry Ice' Murano Glass and Brushed Dark Bronze