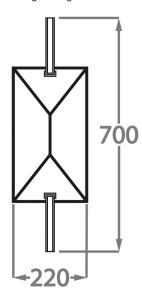

# Size One

WL550,

Height: 70 cm (27.56")
Width: 22 cm (8.66")
Depth: 11 cm (4.33")
Bulbs: 1 x LED 2.5w E14
Net Weight: 5 kg / 11 lb

All our wall lights are suitable for bathrooms if positioned in Zone 3. Please refer to the IP Rating Guide in the Bathroom Section on our website.