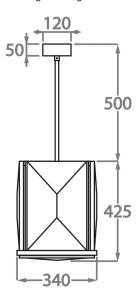

# Size One

CL551-LAN,

Height: 42 cm (16.54") Diameter: 34 cm (13.39") Bulbs: 4 x LED 4W E27 Net Weight: 28 kg / 62 lb

The dimensions of the supporting chain and ceiling rose are not included in the height measurements. The standard chain and ceiling rose are 50cm (20") high if not otherwise specified by the customer.