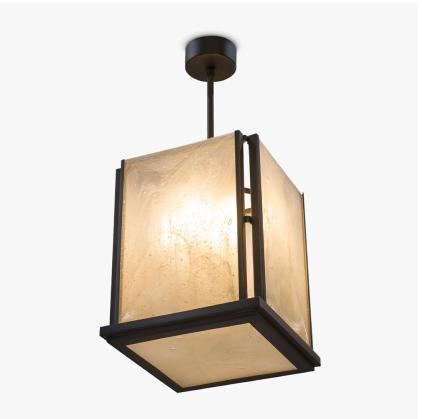

#### **Facet Lantern**

#### CL551-LAN

Collection Name

**MAYFAIR COLLECTION** 

This stunning Lantern is the perfect accompaniment to the Facet Round and the Facet Rectangular chandeliers. Crafted with the same 'dry ice' finish, the unique ceiling light emanates a soft calming light. Available in three metal finishes, the Facet lantern looks elegant on its own or in a group of three over a dining room table or kitchen island. This new design is part of the 'Facet collection' designed by Laura Hammett Interiors

CL551 in 'dry Ice' Murano Glass and Brushed Dark Bronze

# Size One

CL551-LAN,

Height: 42 cm (16.54") Diameter: 34 cm (13.39") Bulbs: 4 x LED 4W E27 Net Weight: 28 kg / 62 lb

The dimensions of the supporting chain and ceiling rose are not included in the height measurements. The standard chain and ceiling rose are 50cm (20") high if not otherwise specified by the customer.