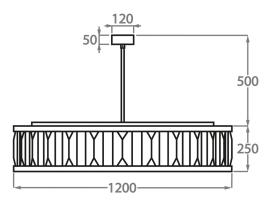

# Size One

CL550-120,

Height: 25 cm (9.84")
Diameter: 120 cm (47.24")
Bulbs: 12 x 25W or LED 4W E14
Net Weight: 95 kg / 210 lb

The dimensions of the central supporting rod and ceiling rose are not included in the height measurements. The standard rod and ceiling rose is 50cm (20") high if not otherwise specified by the customer.