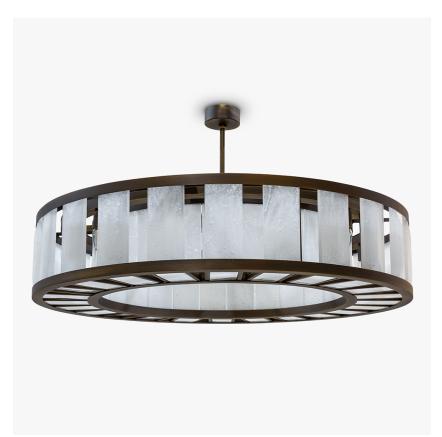

# **Facet Chandelier Round**

# **CL550**

Collection Name

#### **MAYFAIR COLLECTION**

Mimicking the weaving line patterns that naturally form within sheets of Ice, the Dry Ice glass finish of this breath-taking Round chandelier brings elements of the natural world into any space, emitting a cool, soft light. The brushed dark bronze finish combines the nature-inspired design with rustic elements to form a beautiful and unique piece. This new chandelier is part of the 'Facet collection' designed by Laura Hammett Interiors

CL550 Round in 'dry Ice' Murano Glass and Brushed Dark Bronze

# Size One

CL550-120,

Height: 25 cm (9.84")
Diameter: 120 cm (47.24")
Bulbs: 12 x 25W or LED 4W E14
Net Weight: 95 kg / 210 lb

The dimensions of the central supporting rod and ceiling rose are not included in the height measurements. The standard rod and ceiling rose is 50cm (20") high if not otherwise specified by the customer.